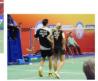

ALLOWED These are examples of pairs with acceptable "same colour and similar

design".

ALLOWED

These are examples of pairs with shirts with different colour on front than the back. These are considered acceptable as individual teams, however, there may be a conflict should the opposing pair have similar colours on either front or back.