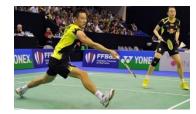

GCR 23.2.2 – "Band of Uniform Width on Players' Shirt"

| Clothing Example              | Allowed<br>or<br>Breach | Rationale / Notes                                                                                                      |
|-------------------------------|-------------------------|------------------------------------------------------------------------------------------------------------------------|
| N WEI  KING KONG CHINA  SODOV | BREACH                  | There are two "Bonny" logos on the back of this shirt, whereas regulation 23.2.2 only allows for one logo on the back. |
| RAFAEL NOTHESIA RELIGIO       | BREACH                  | The size of advertisement on the back is greater than 5 cm of uniform width.                                           |
| I VERREUL AARANAL             | ALLOWED                 | Advertising does not exceed 5 cm in uniform width.                                                                     |

#### **BREACH**

This is an example of a player trademark branding (i.e. Lee Chong Wei "LCW"). The trademark on the shirt is greater than 5 cm of uniform width. And, with the Yonex trademark also on the back (higher up), there are too many trademarks on the back.