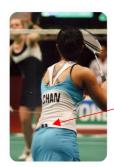

## GCR 22.2.5 – "Horizontal Lettering on Players' Clothing"

| Clothing Example    | Allowed<br>or<br>Breach | Rationale / Notes                                                                                                                                                                                             |
|---------------------|-------------------------|---------------------------------------------------------------------------------------------------------------------------------------------------------------------------------------------------------------|
| IN COVIE RAZAKHSTAN | BREACH                  | Lettering should be horizontal in both examples.  Note: Advertising on the neck not allowed as it is in breach of required lettering sequence on the back (i.e. name then country then logo) as per GCR 22.5. |