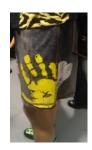

GCR 23.3.3 – "Other Articles of Player Clothing"

| Clothing Example | Allowed<br>or<br>Breach | Rationale / Notes                                                                                                                                                                                                                                                                                                                                                                                    |
|------------------|-------------------------|------------------------------------------------------------------------------------------------------------------------------------------------------------------------------------------------------------------------------------------------------------------------------------------------------------------------------------------------------------------------------------------------------|
|                  | BREACH                  | This is an example of a player trademark branding (i.e. Lee Chong Wei "LCW"). The trademark is too big, and, with the Yonex                                                                                                                                                                                                                                                                          |
| HYUNDRI SK tel   |                         | trademark on the front, there are too many trademarks.                                                                                                                                                                                                                                                                                                                                               |
|                  | BREACH                  | The logos in the bottom right of these dresses are considered advertisements for Babolat. Because they are so low on the dress, this would be considered same area of the player's shorts, should they be wearing them. As a result of its location it is too big, and would not be in compliance with the regulations.  The light blue logos on the top right of these dresses would be acceptable. |