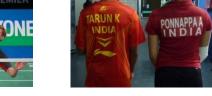

ALLOWED These are examples of pairs with acceptable "same colour and similar

design".

ALLOWED

These are examples of pairs with shirts with different colour on front than the back. These are considered acceptable as individual teams, however, there may be a conflict should the opposing pair have similar colours on either front or back.