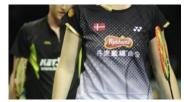

GCR 23.2.1 – "Location of Advertisements on Players' Shirt"

| Clothing Example   | Allowed<br>or    | Rationale / Notes                                                                                                                                                                                                                                                                                                                                                                                                                                         |
|--------------------|------------------|-----------------------------------------------------------------------------------------------------------------------------------------------------------------------------------------------------------------------------------------------------------------------------------------------------------------------------------------------------------------------------------------------------------------------------------------------------------|
| astro C W May bank | Breach<br>BREACH | Maxis and Yonex logos in the same location. Only one logo in each location is allowed.                                                                                                                                                                                                                                                                                                                                                                    |
| TONAMI             | ALLOWED          | This is an acceptable logo placement for either the shoulder or sleeve areas for a shirt without regular sleeves.                                                                                                                                                                                                                                                                                                                                         |
|                    | BREACH           | The shiny logos in the bottom right corner of these dresses are considered advertisements for Babolat. Currently, this design is not acceptable as the advertisement is too big and not in one of the nine allowable locations as per regulation 23.2.1, and is not in the intended area for the advertisement allowed via regulation 23.2.3. If it was in the intended area, the size of that logo seems to be acceptable (width no greater than 10 cm). |