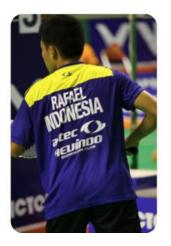

GCR 23.2.2 – "Band of Uniform Width on Players' Shirt"

| Clothing Example              | Allowed<br>or<br>Breach | Rationale / Notes                                                                                                      |
|-------------------------------|-------------------------|------------------------------------------------------------------------------------------------------------------------|
| N WEI  KING KONG CHINA  SODOV | BREACH                  | There are two "Bonny" logos on the back of this shirt, whereas regulation 23.2.2 only allows for one logo on the back. |
| RAFAEL NOTHESIA RELIGIO       | BREACH                  | The size of advertisement on the back is greater than 5 cm of uniform width.                                           |
| I VERREUL AARANAL             | ALLOWED                 | Advertising does not exceed 5 cm in uniform width.                                                                     |