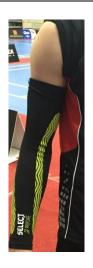

**BREACH** 

While allowed to have one logo on this article of clothing, the size of this logo appears to be larger than 20 square centimetres.

**BREACH** 

This is an example of the Babolat logo which is larger than 20 square centimetres.