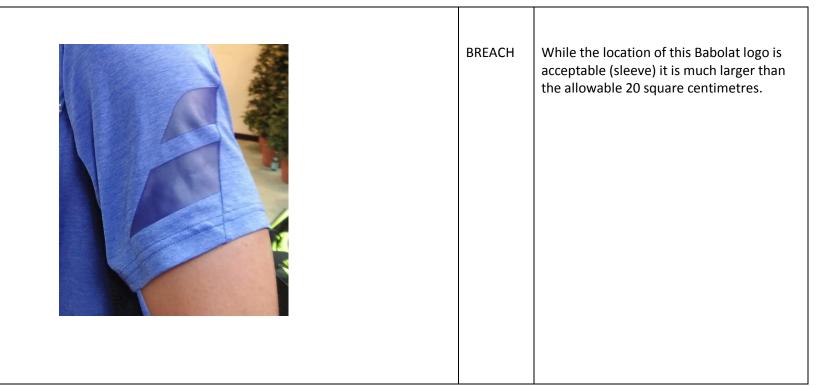

**BREACH** 

While allowed to have one logo on this article of clothing, the size of this logo appears to be larger than 20 square centimetres.

**BREACH** 

This is an example of the Babolat logo which is larger than 20 square centimetres.