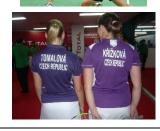

### **GCR Appendix 9 Section 2.1 – "Coach Code of Conduct"**

| Clothing Example             | Allowed<br>or<br>Breach | Rationale / Notes                                                                                                                                                                        |
|------------------------------|-------------------------|------------------------------------------------------------------------------------------------------------------------------------------------------------------------------------------|
| MetLife Maybank O To MetLife | BREACH                  | Coaches must be dressed appropriately in team uniform and/or shirt/polo, shirt/blouse or long trousers/skirt.  In this case, the coach is wearing shorts, which is deemed inappropriate. |